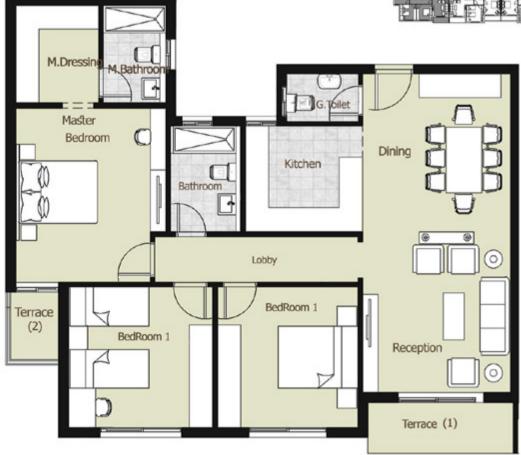

#### TYPE-TWO BEDROOM GF TOTAL GROSS AREA 122.00 M<sup>2</sup>

| LOCATION           | DIMENSIONS  |
|--------------------|-------------|
| Reception & Dining | 8.14 x 3.85 |
| G.Toilet           | 1.70 x 1.20 |
| Kitchen            | 3.00 x 2.70 |
| Master Bedroom     | 4.20 x 3.80 |
| M.Dressing         | 2.50 x 2.20 |
| M.Bathroom         | 2.95 x 1.70 |
| Bedroom 1          | 4.00 x 3.80 |

#### **TYPE-THREE BEDROOM GF** TOTAL GROSS AREA 136.00 M<sup>2</sup>

| LOCATION           | DIMENSIONS  |
|--------------------|-------------|
| Reception & Dining | 8.14 x 3.80 |
| G.Toilet           | 1.80 x 1.20 |
| Kitchen            | 3.00 x 2.70 |
| Master Bedroom     | 4.45 x 3.85 |
| M.Dressing         | 2.50 x 2.10 |
| M.Bathroom         | 2.50 x 1.60 |
| Bedroom 1          | 3.60 x 3.60 |
| Bedroom 2          | 3.60 x 3.70 |
| Bethroom           | 2.70 x 1.80 |