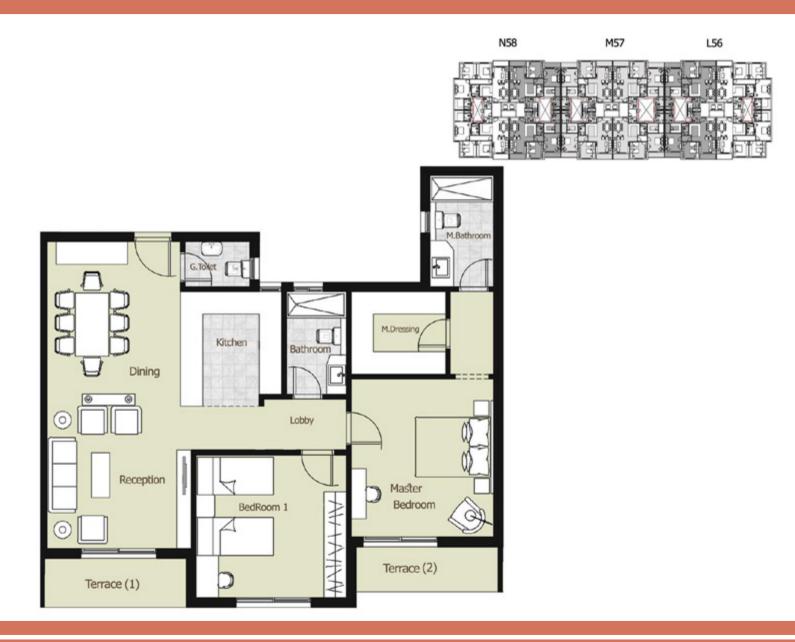

#### **TYPE-TWO BEDROOM TYPICAL** TOTAL GROSS AREA 133.00 M<sup>2</sup>

| LOCATION           | DIMENSIONS         |
|--------------------|--------------------|
| Reception & Dining | 8.14 x 3.85        |
| Terrace            | 3.70 x 1.30        |
| G.Toilet           | <b>1.70 x 1.20</b> |
| Kitchen            | 3.00 x 2.70        |
| Master Bedroom     | 4.20 x 3.80        |
| M.Dressing         | 2.50 x 2.20        |
| M.Bathroom         | 2.95 x 1.70        |
| Terrace            | 1.20 x 3.70        |
| Bedroom 1          | 4.00 x 3.80        |

#### **TYPE-TWO BEDROOM TYPICAL** TOTAL GROSS AREA 145.00 M<sup>2</sup>

| LOCATION           | DIMENSIONS  |
|--------------------|-------------|
| Reception & Dining | 8.14 x 3.85 |
| Terrace 1          | 1.30 x 3.70 |
| G.Toilet           | 1.80 x 1.20 |
| Kitchen            | 3.00 x 2.70 |
| Master Bedroom     | 4.45 x 3.85 |
| M.Dressing         | 2.50 x 2.10 |
| M.Bathroom         | 2.50 x 1.60 |
| Terrace 2          | 1.20 x 1.60 |
| Bedroom 1          | 3.60 x 3.60 |
| Bedroom 2          | 3.60 x 3.70 |
| Bathroom           | 2.70 x 1.80 |