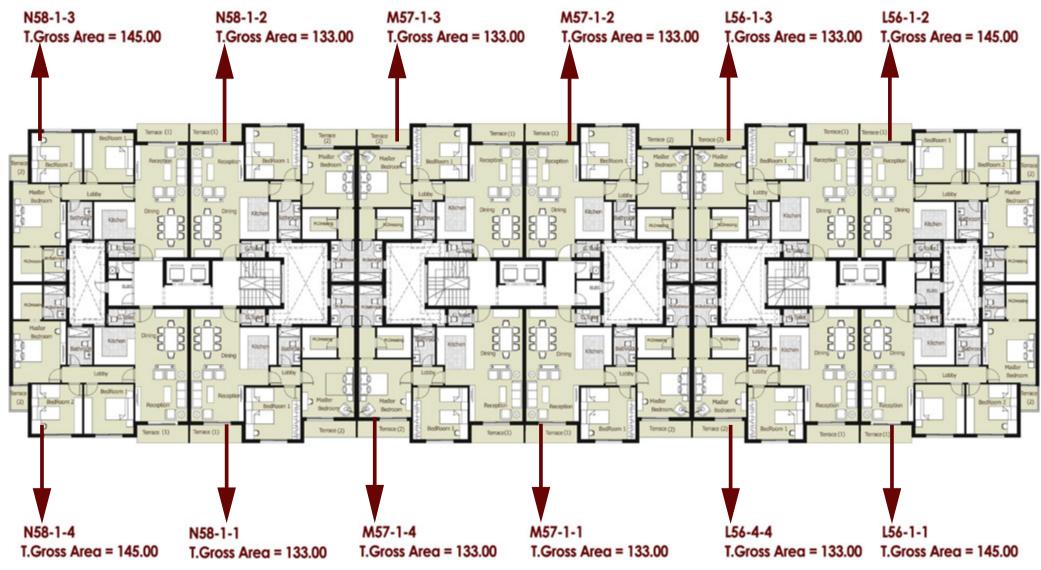

#### **GROUND FLOOR PLAN**

#### **TYPICAL FLOOR PLAN**

## FLOORPLANS

#### **TYPE-TWO BEDROOM TYPICAL** TOTAL GROSS AREA 133.00 M<sup>2</sup>

| LOCATION           | DIMENSIONS         |
|--------------------|--------------------|
| Reception & Dining | 8.14 x 3.85        |
| Terrace            | 3.70 x 1.30        |
| G.Toilet           | <b>1.70 x 1.20</b> |
| Kitchen            | 3.00 x 2.70        |
| Master Bedroom     | 4.20 x 3.80        |
| M.Dressing         | 2.50 x 2.20        |
| M.Bathroom         | 2.95 x 1.70        |
| Terrace            | 1.20 x 3.70        |
| Bedroom 1          | 4.00 x 3.80        |

#### **TYPE-TWO BEDROOM TYPICAL** TOTAL GROSS AREA 145.00 M<sup>2</sup>

| LOCATION           | DIMENSIONS  |
|--------------------|-------------|
| Reception & Dining | 8.14 x 3.85 |
| Terrace 1          | 1.30 x 3.70 |
| G.Toilet           | 1.80 x 1.20 |
| Kitchen            | 3.00 x 2.70 |
| Master Bedroom     | 4.45 x 3.85 |
| M.Dressing         | 2.50 x 2.10 |
| M.Bathroom         | 2.50 x 1.60 |
| Terrace 2          | 1.20 x 1.60 |
| Bedroom 1          | 3.60 x 3.60 |
| Bedroom 2          | 3.60 x 3.70 |
| Bathroom           | 2.70 x 1.80 |