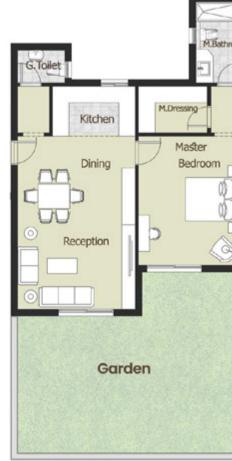

# LOCATIONDIMENSIONSReception & Dining $6.30 \times 4.30$ G.Toilet $2.70 \times 1.20$ Kitchen $3.00 \times 1.80$ Master Bedroom $4.70 \times 3.80$ M.Dressing $2.50 \times 1.70$ M.Bathroom $2.95 \times 1.70$