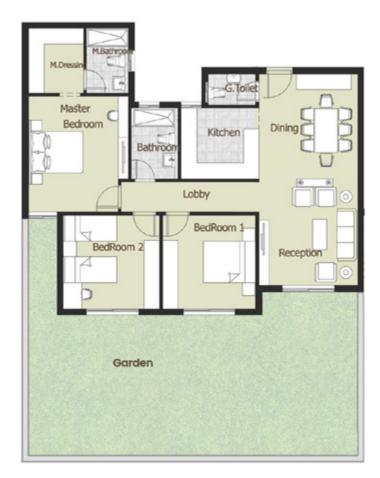

#### **TYPE-THREE BEDROOM GF** TOTAL GROSS AREA 136.00 M<sup>2</sup>

| LOCATION           | DIMENSIONS  |
|--------------------|-------------|
| Reception & Dining | 8.14 x 3.80 |
| G.Toilet           | 1.80 x 1.20 |
| Kitchen            | 3.00 x 2.70 |
| Master Bedroom     | 4.45 x 3.85 |
| M.Dressing         | 2.50 x 2.10 |
| M.Bathroom         | 2.50 x 1.60 |
| Bedroom 1          | 3.60 x 3.60 |
| Bedroom 2          | 3.60 x 3.70 |
| Bethroom           | 2.70 x 1.80 |