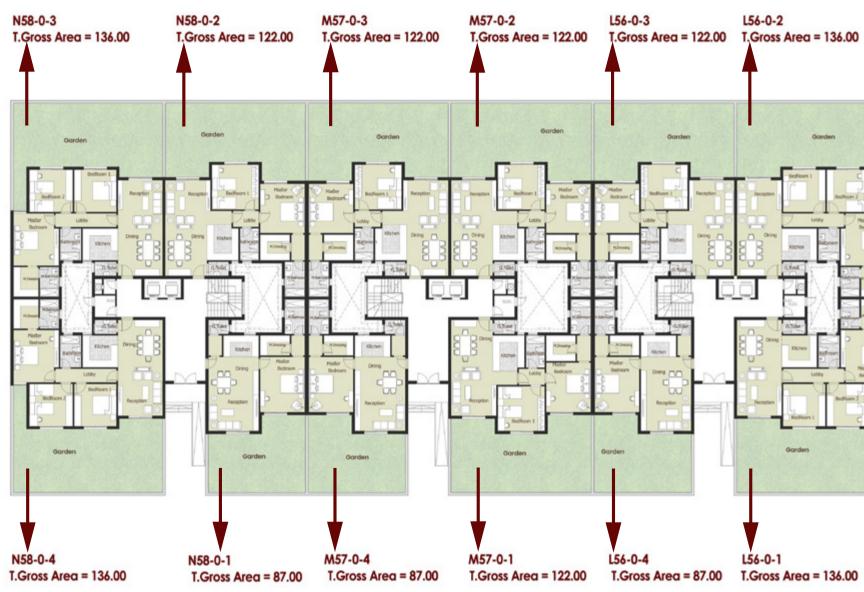

## FLOORPLANS

#### TYPE-ONE BEDROOM GF TOTAL GROSS AREA 87.00 M<sup>2</sup>

#### TYPE-TWO BEDROOM GF TOTAL GROSS AREA 122.00 M<sup>2</sup>

| LOCATION           | DIMENSIONS  |
|--------------------|-------------|
| Reception & Dining | 8.14 x 3.85 |
| G.Toilet           | 1.70 x 1.20 |
| Kitchen            | 3.00 x 2.70 |
| Master Bedroom     | 4.20 x 3.80 |
| M.Dressing         | 2.50 x 2.20 |
| M.Bathroom         | 2.95 x 1.70 |
| Bedroom 1          | 4.00 x 3.80 |

#### **TYPE-THREE BEDROOM GF** TOTAL GROSS AREA 136.00 M<sup>2</sup>

| LOCATION           | DIMENSIONS  |
|--------------------|-------------|
| Reception & Dining | 8.14 x 3.80 |
| G.Toilet           | 1.80 x 1.20 |
| Kitchen            | 3.00 x 2.70 |
| Master Bedroom     | 4.45 x 3.85 |
| M.Dressing         | 2.50 x 2.10 |
| M.Bathroom         | 2.50 x 1.60 |
| Bedroom 1          | 3.60 x 3.60 |
| Bedroom 2          | 3.60 x 3.70 |
| Bethroom           | 2.70 x 1.80 |