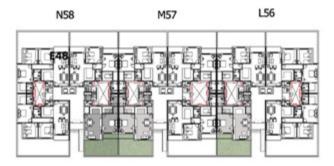

o and the New Capital.







SHEROUK CITY

MADINATY

SUEZ ROAD



MOSTAKBAL CITY

Ario (from the second s

**NEW CAPITAL** 

#### MASTERPLAN

COMMUNITY CENTER

AZAD WALK

AZAD

AZAD VIEWS







### FACILITIES









#### FACILITIES

- Ou - Ki - Sh - Le - Cy - Jo

- Dog Park - Handicapped Accessibility

- Outdoor Sports

- Kids Area
- Shaded Seating
- Leisure & Exercising Swimming Pool
- Cycling Track
- Jogging Track
- Walking Promenade

#### **GROUND FLOOR PLAN**





#### **TYPICAL FLOOR PLAN**





## FLOORPLANS



#### TYPE-ONE BEDROOM GF TOTAL GROSS AREA 87.00 M<sup>2</sup>

# LOCATIONDIMENSIONSReception & Dining $6.30 \times 4.30$ G.Toilet $2.70 \times 1.20$ Kitchen $3.00 \times 1.80$ Master Bedroom $4.70 \times 3.80$ M.Dressing $2.50 \times 1.70$ M.Bathroom $2.95 \times 1.70$







#### TYPE-TWO BEDROOM GF TOTAL GROSS AREA 122.00 M<sup>2</sup>

| LOCATION           | DIMENSIONS  |
|--------------------|-------------|
| Reception & Dining | 8.14 x 3.85 |
| G.Toilet           | 1.70 x 1.20 |
| Kitchen            | 3.00 x 2.70 |
| Master Bedroom     | 4.20 x 3.80 |
| M.Dressing         | 2.50 x 2.20 |
| M.Bathroom         | 2.95 x 1.70 |
| Bedroom 1          | 4.00 x 3.80 |





#### **TYPE-THREE BEDROOM GF** TOTAL GROSS AREA 136.00 M<sup>2</sup>

| LOCATION           | DIMENSIONS  |
|--------------------|-------------|
| Reception & Dining | 8.14 x 3.80 |
| G.Toilet           | 1.80 x 1.20 |
| Kitchen            | 3.00 x 2.70 |
| Master Bedroom     | 4.45 x 3.85 |
| M.Dressing         | 2.50 x 2.10 |
| M.Bathroom         | 2.50 x 1.60 |
| Bedroom 1          | 3.60