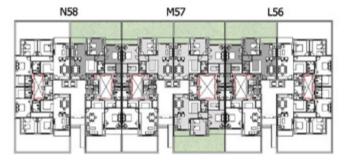

ack
- Jogging Track
- Walking Promenade

#### **GROUND FLOOR PLAN**





#### **TYPICAL FLOOR PLAN**





## FLOORPLANS



#### TYPE-ONE BEDROOM GF TOTAL GROSS AREA 87.00 M<sup>2</sup>

# LOCATIONDIMENSIONSReception & Dining $6.30 \times 4.30$ G.Toilet $2.70 \times 1.20$ Kitchen $3.00 \times 1.80$ Master Bedroom $4.70 \times 3.80$ M.Dressing $2.50 \times 1.70$ M.Bathroom $2.95 \times 1.70$







#### TYPE-TWO BEDROOM GF TOTAL GROSS AREA 122.00 M<sup>2</sup>

| LOCATION           | DIMENSIONS  |
|--------------------|-------------|
| Reception & Dining | 8.14 x 3.85 |
| G.Toilet           | 1.70 x 1.20 |
| Kitchen            | 3.00 x 2.70 |
| Master Bedroom     | 4.20 x 3.80 |
| M.Dressing         | 2.50 x 2.20 |
| M.Bathroom         | 2.95 x 1.70 |
| Bedroom 1          | 4.00 x 3.80 |





#### **TYPE-THREE BEDROOM GF** TOTAL GROSS AREA 136.00 M<sup>2</sup>

| LOCATION           | DIMENSIONS  |
|--------------------|-------------|
| Reception & Dining | 8.14 x 3.80 |
| G.Toilet           | 1.80 x 1.20 |
| Kitchen            | 3.00 x 2.70 |
| Master Bedroom     | 4.45 x 3.85 |
| M.Dressing         | 2.50 x 2.10 |
| M.Bathroom         | 2.50 x 1.60 |
| Bedroom 1          | 3.60 x 3.60 |
| Bedroom 2          | 3.60 x 3.70 |
| Bethroom           | 2.70 x 1.80 |





#### **TYPE-TWO BEDROOM TYPICAL** TOTAL GROSS AREA 133.00 M<sup>2</sup>

| LOCATION           | DIMENSIONS         |
|--------------------|--------------------|
| Reception & Dining | 8.14 x 3.85        |
| Terrace            | 3.70 x 1.30        |
| G.Toilet           | <b>1.70 x 1.20</b> |
| Kitchen            |