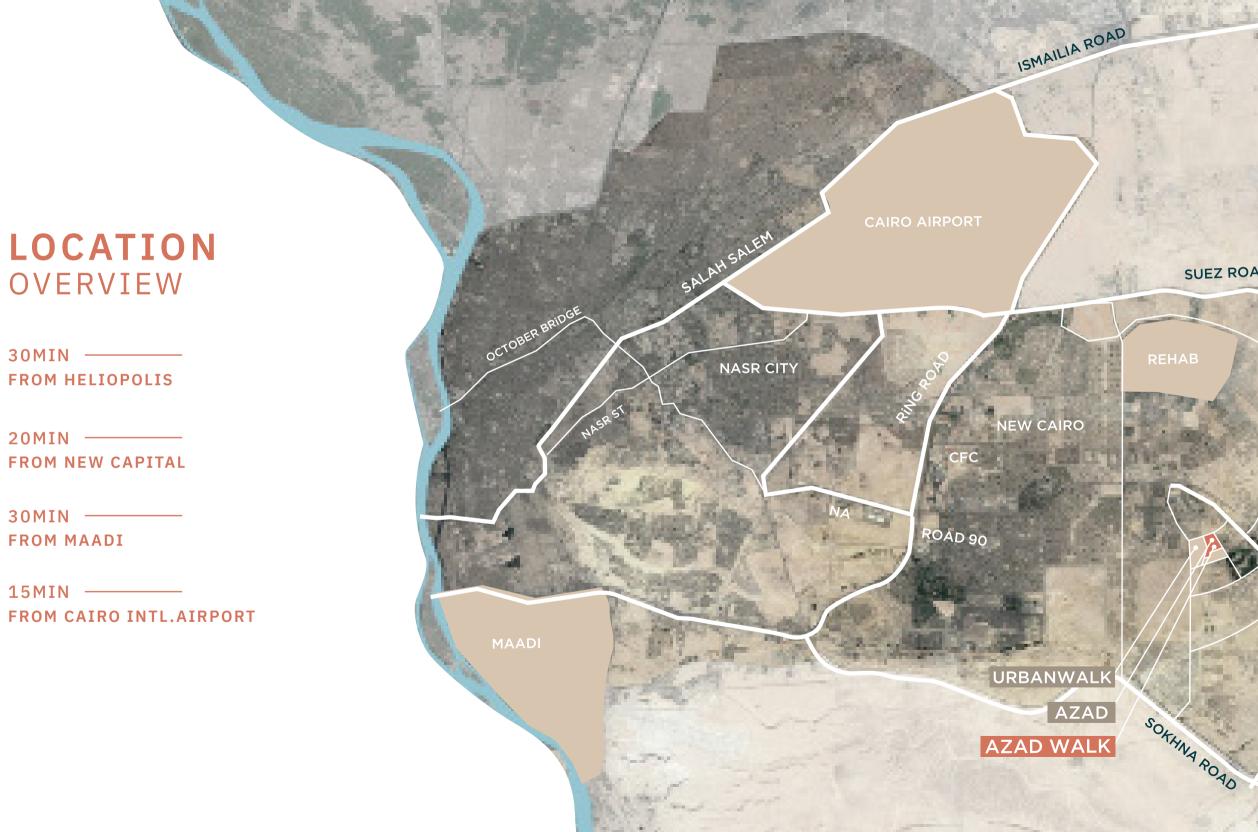

#### LOCATION

The ultimate prime location. Between New Cairo and the New Capital.

SHEROUK CITY

MADINATY

SUEZ ROAD

MOSTAKBAL CITY

Ario (from the second s

**NEW CAPITAL** 