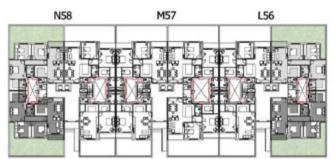

| DIMENSIONS  |
|--------------------|-------------|
| Reception & Dining | 8.14 x 3.85 |
| G.Toilet           | 1.70 x 1.20 |
| Kitchen            | 3.00 x 2.70 |
| Master Bedroom     | 4.20 x 3.80 |
| M.Dressing         | 2.50 x 2.20 |
| M.Bathroom         | 2.95 x 1.70 |
| Bedroom 1          | 4.00 x 3.80 |





#### **TYPE-THREE BEDROOM GF** TOTAL GROSS AREA 136.00 M<sup>2</sup>

| LOCATION           | DIMENSIONS  |
|--------------------|-------------|
| Reception & Dining | 8.14 x 3.80 |
| G.Toilet           | 1.80 x 1.20 |
| Kitchen            | 3.00 x 2.70 |
| Master Bedroom     | 4.45 x 3.85 |
| M.Dressing         | 2.50 x 2.10 |
| M.Bathroom         | 2.50 x 1.60 |
| Bedroom 1          | 3.60 x 3.60 |
| Bedroom 2          | 3.60 x 3.70 |
| Bethroom           | 2.70 x 1.80 |





#### **TYPE-TWO BEDROOM TYPICAL** TOTAL GROSS AREA 133.00 M<sup>2</sup>

| LOCATION           | DIMENSIONS         |
|--------------------|--------------------|
| Reception & Dining | 8.14 x 3.85        |
| Terrace            | 3.70 x 1.30        |
| G.Toilet           | <b>1.70 x 1.20</b> |
| Kitchen            | 3.00 x 2.70        |
| Master Bedroom     | 4.20 x 3.80        |
| M.Dressing         | 2.50 x 2.20        |
| M.Bathroom         | 2.95 x 1.70        |
| Terrace            | 1.20 x 3.70        |
| Bedroom 1          | 4.00 x 3.80        |



#### **TYPE-TWO BEDROOM TYPICAL** TOTAL GROSS AREA 145.00 M<sup>2</sup>

| LOCATION           | DIMENSIONS  |
|--------------------|-------------|
| Reception & Dining | 8.14 x 3.85 |
| Terrace 1          | 1.30 x 3.70 |
| G.Toilet