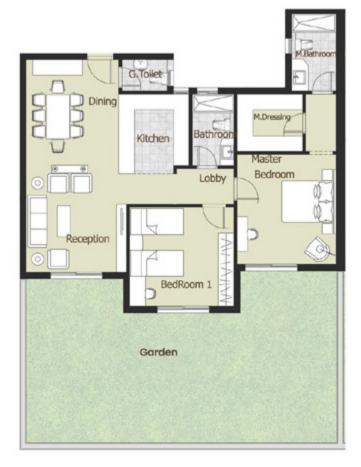

#### TYPE-TWO BEDROOM GF TOTAL GROSS AREA 122.00 M<sup>2</sup>

| LOCATION           | DIMENSIONS  |
|--------------------|-------------|
| Reception & Dining | 8.14 x 3.85 |
| G.Toilet           | 1.70 x 1.20 |
| Kitchen            | 3.00 x 2.70 |
| Master Bedroom     | 4.20 x 3.80 |
| M.Dressing         | 2.50 x 2.20 |
| M.Bathroom         | 2.95 x 1.70 |
| Bedroom 1          | 4.00 x 3.80 |