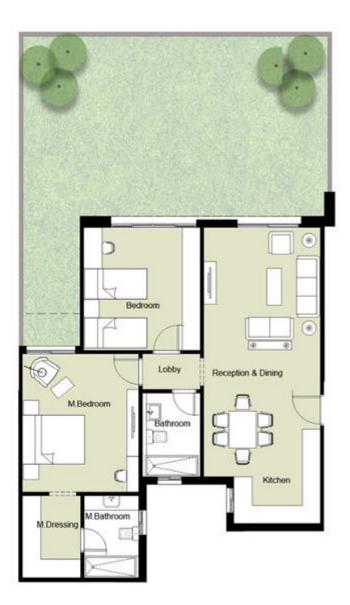

WELCOME

| Total Gross Area | 177.40 |
|------------------|--------|
| Garden area      | 86.20  |

| Location           | Dimensions         |
|--------------------|--------------------|
| Reception & Dining | 8.15 <b>x</b> 3.95 |
| Lobby (1)          | 1.15 <b>x</b> 1.40 |
| G.Toilet           | 2.50×1.65          |
| Kitchen            | 5.10×2.70          |
| Living             | 4.55 × 3.90        |
| Lobby (2)          | 4.10 X 1.15        |
| Laundry            | 1.60 x1.20         |
| Maid               | 2.70×1.50          |
| Maid Toilet        | 1.20×1.00          |
| Lobby (3)          | 1.80 x1.40         |
| Bathroom           | 2.50 X 1.80        |
| M.Bedroom          | $4.70 \times 3.80$ |
| M.Dressing         | 2.45×2.40          |
| M.Bathroom         | 2.45 x 1.70        |
| Bedroom (1)        | 3.80×3.80          |
| Bedroom (2)        | 3.90 × 3.80        |

| Total Gross Area | 178.80 |
|------------------|--------|
| Garden area      | 85.97  |

| Location           | Dimensions         |
|--------------------|--------------------|
| Reception & Dining | 8.15 x3.95         |
| Lobby (1)          | 1.15 <b>x</b> 1.40 |
| G.Toilet           | 2.50 x1.65         |
| Kitchen            | 5.10 x 2.70        |
| Living             | 4.55 × 3.90        |
| Lobby (2)          | 4.10 × 1.15        |
| Laundry            | 1.60 x1.20         |
| Maid               | 2.70×1.50          |
| Maid Toilet        | 1.20×1.00          |
| Lobby (3)          | 1.80 x1.40         |
| Bathroom           | 2.50 × 1.80        |
| M.Bedroom          | $4.70 \times 3.80$ |
| M.Dressing         | 2.45×2.40          |
| M.Bathroom         | 2.45 x 1.70        |
| Bedroom (1)        | 3.80×3.80          |
| Bedroom (2)        | 3.90 × 3.80        |