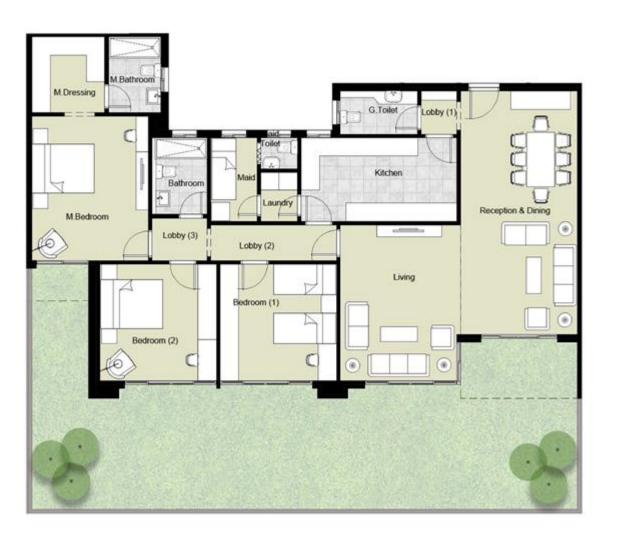

WELCOME

| Total Gross Area | 177.40 |
|------------------|--------|
| Garden area      | 86.20  |

| Location           | Dimensions         |
|--------------------|--------------------|
| Reception & Dining | 8.15 <b>x</b> 3.95 |
| Lobby (1)          | 1.15 <b>x</b> 1.40 |
| G.Toilet           | 2.50×1.65          |
| Kitchen            | 5.10×2.70          |
| Living             | 4.55 × 3.90        |
| Lobby (2)          | 4.10 X 1.15        |
| Laundry            | 1.60 x1.20         |
| Maid               | 2.70×1.50          |
| Maid Toilet        | 1.20×1.00          |
| Lobby (3)          | 1.80 x1.40         |
| Bathroom           | 2.50 X 1.80        |
| M.Bedroom          | $4.70 \times 3.80$ |
| M.Dressing         | 2.45×2.40          |
| M.Bathroom         | 2.45 x 1.70        |
| Bedroom (1)        | 3.80×3.80          |
| Bedroom (2)        | 3.90 × 3.80        |