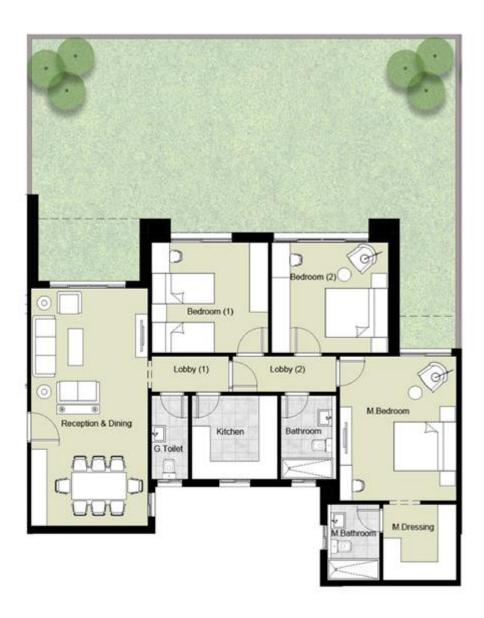

| Total Gross Area | 134.00 |
|------------------|--------|
| Garden area      | 103.73 |

| Location           | Dimensions         |
|--------------------|--------------------|
| Reception & Dining | 7.75 <b>x</b> 3.80 |
| Lobby (1)          | 2.50 X1.15         |
| Bedroom (1)        | 3.80 x 3.60        |
| Lobby (2)          | 3.40×1.15          |
| Bedroom (2)        | 3.90×3.60          |
| M.Bedroom          | 4.70x3.80          |
| M.Dressing         | 2.45 x 2.40        |
| M.Bathroom         | 2.45X1.70          |
| Bathroom           | 2.70x1.80          |
| Kitchen            | $2.80 \times 2.70$ |
| G.Toilet           | 2.70x1.20          |