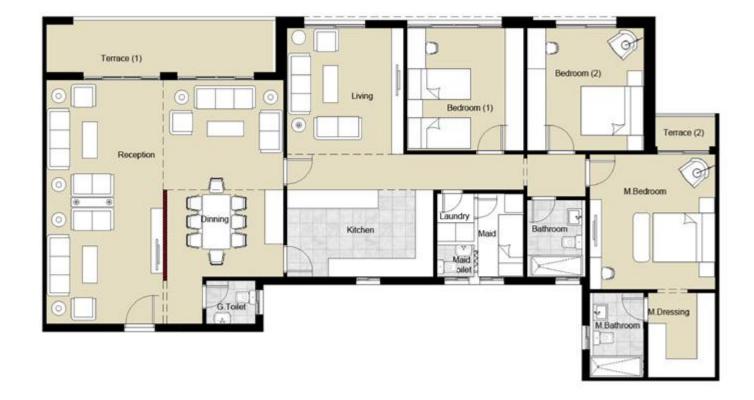

| Total Gross Area | 226.4 |
|------------------|-------|
| Terraces area    | 15.58 |

| Location           | Dimensions         |
|--------------------|--------------------|
| Reception & Dining | 7.95 <b>x</b> 7.75 |
| Lobby (1)          | 7.70 ×1.15         |
| Bedroom (1)        | 4.00 × 3.80        |
| Lobby (2)          | 1.90 x 1.40        |
| Bedroom (2)        | 4.00 × 3.80        |
| M.Bedroom          | 4.40 × 4.10        |
| M.Dressing         | 2.75 X 2.20        |
| M.Bathroom         | 2.75 X 1.80        |
| Bathroom           | 2.50 × 1.75        |
| Kitchen            | 4.80 x 2.85        |
| G.Toilet           | 1.60×1.40          |
| Maid               | 2.70 × 1.50        |
| Maid Toilet        | 1.20 × 1.05        |
| Laundry            | 1.55 x 1.20        |
| Living             | 4.10 x 3.80        |
| Terrace (1)        | 6.00 × 1.70        |
| Terrace (2)        | 2.20 × 0.95        |

| Total Gross Area | 236.5 |
|------------------|-------|
| Terraces area    | 12.56 |

| Location           | Dimensions         |
|--------------------|--------------------|
| Reception & Dining | 7.95 ×3.80         |
| Lobby (1)          | 1.40 x1.15         |
| Bedroom (1)        | 3.80×3.80          |
| Lobby (2)          | 4.10×1.15          |
| Bedroom (2)        | $3.80 \times 3.80$ |
| M.Bedroom          | 4.70 × 3.80        |
| M.Dressing         | 2.45 x 2.20        |
| M.Bathroom         | 2.45 x 1.90        |
| Bathroom           | 2.50 x1.80         |
| Kitchen            | 5.10 x 2.70        |
| G.Toilet           | 2.50 X 1.40        |
| Maid               | 2.70×1.50          |
| Maid Toilet        | 1.20x1.00          |
| Laundry            | 1.60 x1.20         |
| Living             | 5.00 × 3.90        |
| Lobby (3)          | 1.80 x 1.40        |
| Terrace (1)        | $7.60 \times 1.70$ |
| Terrace (2)        | 2.10 x 0.95        |
| Family Living      | 3.85 × 6.85        |
| Kitchenette        | 1.85 x 1.40        |
| Bathroom (2)       | 1.55 × 2.55        |

| Total Gross Area<br>Terraces area | 272.8<br>16.00     |
|-----------------------------------|--------------------|
| Location                          | Dimensions         |
| Reception & Dining                | 7.95 × 7.75        |
| Lobby (1)                         | 1.40 x 1.15        |
| Bedroom (1)                       | 4.00 X 3.80        |
| Lobby (2)                         | 7.70 ×1.15         |
| Bedroom (2)                       | 4.00 × 3.80        |
| M.Bedroom                         | 4.40 X 4.10        |
| M.Dressing                        | 2.75×2.20          |
| M.Bathroom                        | 2.75×1.80          |
| Bathroom                          | 2.50 × 1.90        |
| Kitchen                           | $4.80 \times 2.85$ |
| G.Toilet                          | 1.60 X1.40         |
| Maid                              | 2.70×1.50          |
| Maid Toilet                       | 1.20 ×1.05         |
| Laundry                           | 1.55 × 1.20        |
| Living                            | 4.10 × 3.80        |
| Lobby (3)                         | 1.90 X1.40         |
| Terrace                           | 3.90 × 1.70        |
| Family Living                     | 5.35 X 4.15        |
| Kitchenette                       | 1.90 X 1.70        |
| Bathroom (2)                      | 2.55 x 1.40        |
| Terrace (1)                       | 6.00 x 1.70        |
| Terrace (2)                       | 2.20 x 0.95        |