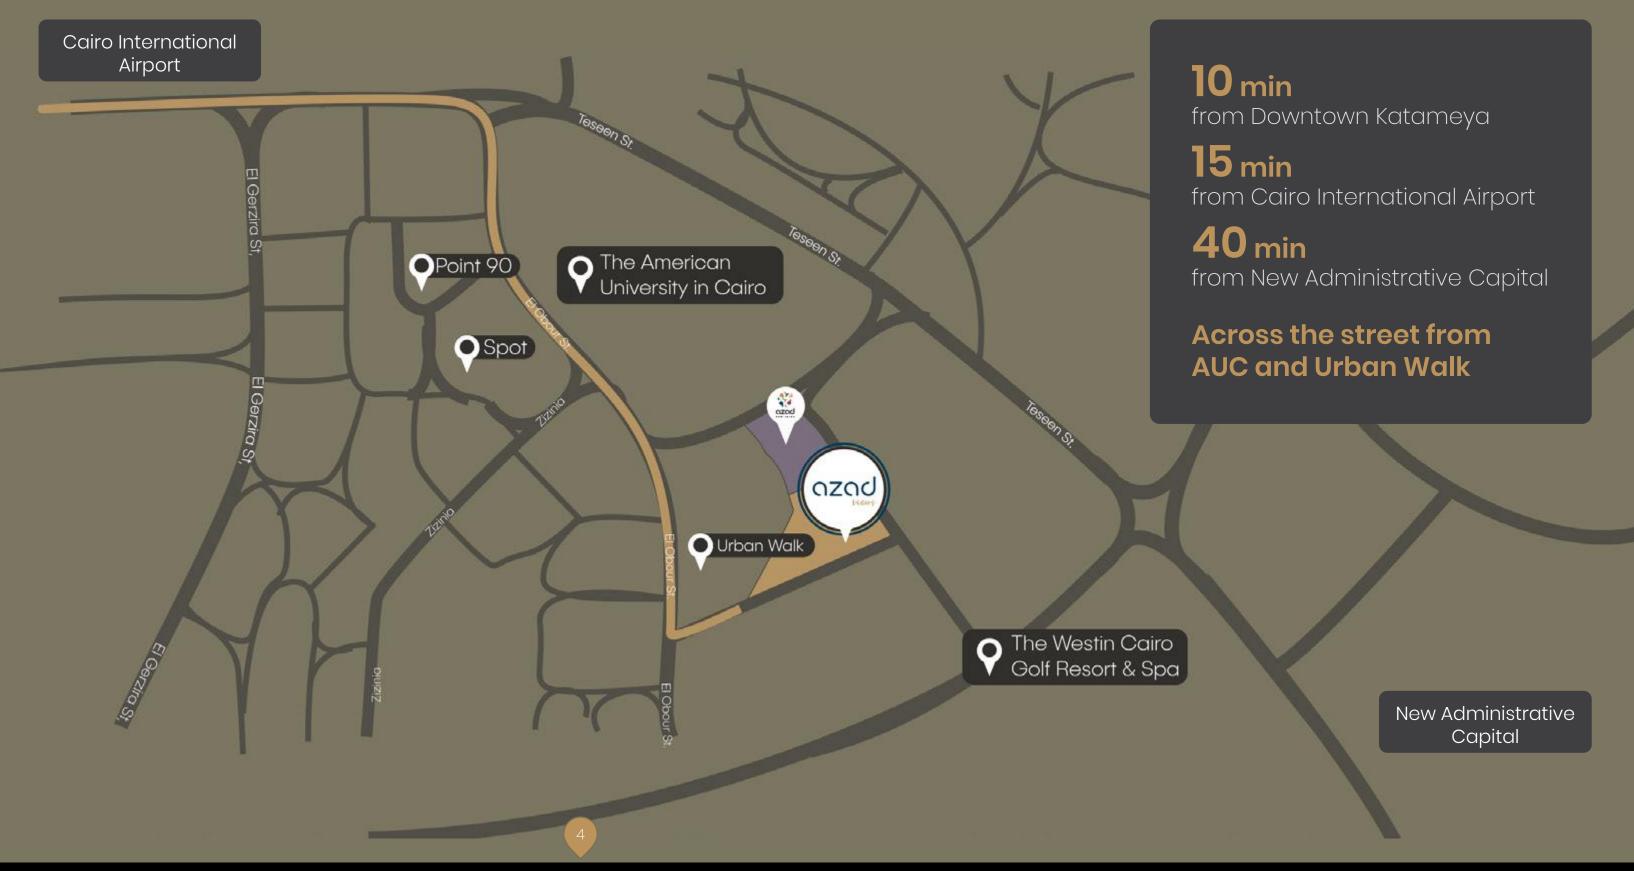

# A new address with established appeal.

AZAD VIEWS offers both comfort and connectivity. Newcomers are welcomed into the already-thriving Azad community and will be integrated into Azad's physical spaces and community activities.

The two neighborhoods will be connected with a car free pedestrian promenade that can also serve as a common green area for picnics, barbecues, and residential gatherings, and down the line, for markets and bazaars. The promenade will be versatile and encourage community use, serving as a possible venue for sports activities, winter carnivals, outdoor yoga and dance studios, and anything else our community members can dream up. AZAD Views residents will also have access to a promising mixed used project located across the street.