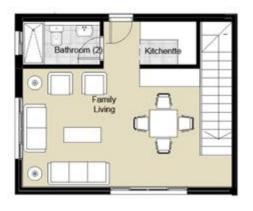

| Total Gross Area | 236.5 |
|------------------|-------|
| Terraces area    | 12.56 |

| Location           | Dimensions         |
|--------------------|--------------------|
| Reception & Dining | 7.95 ×3.80         |
| Lobby (1)          | 1.40 x1.15         |
| Bedroom (1)        | 3.80×3.80          |
| Lobby (2)          | 4.10×1.15          |
| Bedroom (2)        | $3.80 \times 3.80$ |
| M.Bedroom          | 4.70 × 3.80        |
| M.Dressing         | 2.45 x 2.20        |
| M.Bathroom         | 2.45 x 1.90        |
| Bathroom           | 2.50 x1.80         |
| Kitchen            | 5.10 x 2.70        |
| G.Toilet           | 2.50 X 1.40        |
| Maid               | 2.70×1.50          |
| Maid Toilet        | 1.20x1.00          |
| Laundry            | 1.60 x1.20         |
| Living             | 5.00 × 3.90        |
| Lobby (3)          | 1.80 x 1.40        |
| Terrace (1)        | $7.60 \times 1.70$ |
| Terrace (2)        | 2.10 x 0.95        |
| Family Living      | 3.85 × 6.85        |
| Kitchenette        | 1.85 x 1.40        |
| Bathroom (2)       | 1.55 × 2.55        |