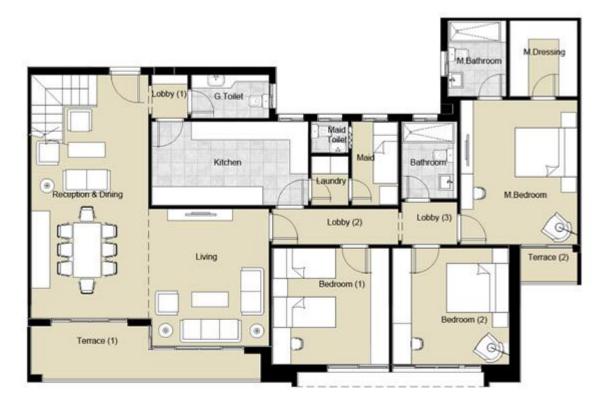

WELCOME

| Total Gross Area | 177.40 |
|------------------|--------|
| Garden area      | 86.20  |

| Location           | Dimensions         |
|--------------------|--------------------|
| Reception & Dining | 8.15 <b>x</b> 3.95 |
| Lobby (1)          | 1.15 <b>x</b> 1.40 |
| G.Toilet           | 2.50×1.65          |
| Kitchen            | 5.10×2.70          |
| Living             | 4.55 × 3.90        |
| Lobby (2)          | 4.10 X 1.15        |
| Laundry            | 1.60 x1.20         |
| Maid               | 2.70×1.50          |
| Maid Toilet        | 1.20×1.00          |
| Lobby (3)          | 1.80 x1.40         |
| Bathroom           | 2.50 X 1.80        |
| M.Bedroom          | $4.70 \times 3.80$ |
| M.Dressing         | 2.45×2.40          |
| M.Bathroom         | 2.45 x 1.70        |
| Bedroom (1)        | 3.80×3.80          |
| Bedroom (2)        | 3.90 × 3.80        |

| Total Gross Area | 178.80 |
|------------------|--------|
| Garden area      | 85.97  |

| Location           | Dimensions         |
|--------------------|--------------------|
| Reception & Dining | 8.15 x3.95         |
| Lobby (1)          | 1.15 <b>x</b> 1.40 |
| G.Toilet           | 2.50 x1.65         |
| Kitchen            | 5.10 x 2.70        |
| Living             | 4.55 × 3.90        |
| Lobby (2)          | 4.10 × 1.15        |
| Laundry            | 1.60 x1.20         |
| Maid               | 2.70×1.50          |
| Maid Toilet        | 1.20×1.00          |
| Lobby (3)          | 1.80 x1.40         |
| Bathroom           | 2.50 × 1.80        |
| M.Bedroom          | $4.70 \times 3.80$ |
| M.Dressing         | 2.45×2.40          |
| M.Bathroom         | 2.45 x 1.70        |
| Bedroom (1)        | 3.80×3.80          |
| Bedroom (2)        | 3.90 × 3.80        |