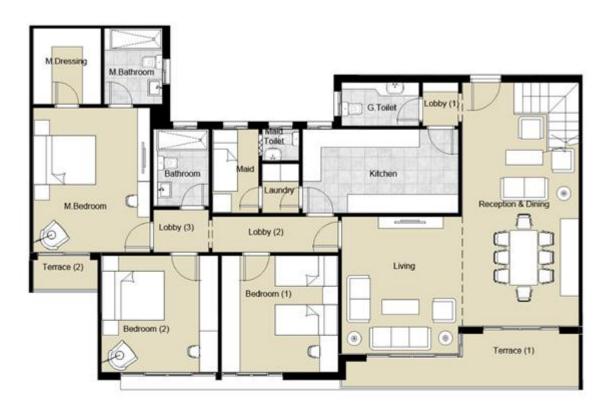

| Total Gross Area | 236.5 |
|------------------|-------|
| Terraces area    | 12.56 |

| Location           | Dimensions         |
|--------------------|--------------------|
| Reception & Dining | 7.95 ×3.80         |
| Lobby (1)          | 1.40 x1.15         |
| Bedroom (1)        | 3.80×3.80          |
| Lobby (2)          | 4.10×1.15          |
| Bedroom (2)        | $3.80 \times 3.80$ |
| M.Bedroom          | 4.70 × 3.80        |
| M.Dressing         | 2.45 x 2.20        |
| M.Bathroom         | 2.45 x 1.90        |
| Bathroom           | 2.50 x1.80         |
| Kitchen            | 5.10 x 2.70        |
| G.Toilet           | 2.50 X 1.40        |
| Maid               | 2.70×1.50          |
| Maid Toilet        | 1.20x1.00          |
| Laundry            | 1.60 x1.20         |
| Living             | 5.00 × 3.90        |
| Lobby (3)          | 1.80 x 1.40        |
| Terrace (1)        | $7.60 \times 1.70$ |
| Terrace (2)        | 2.10 x 0.95        |
| Family Living      | 3.85 × 6.85        |
| Kitchenette        | 1.85 x 1.40        |
| Bathroom (2)       | 1.55 × 2.55        |