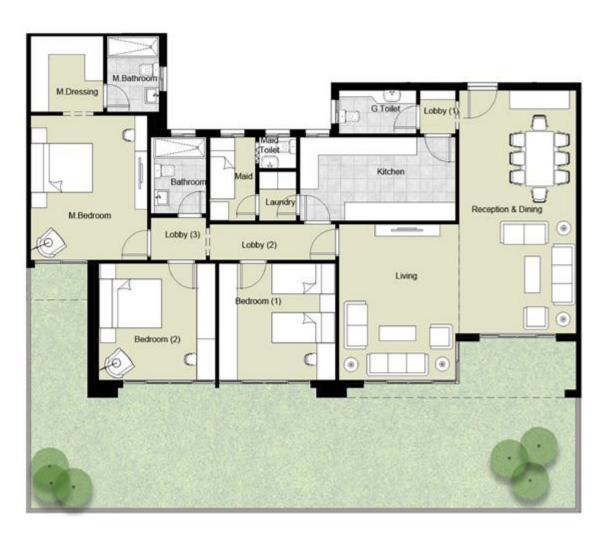

WELCOME

| Total Gross Area | 177.40 |
|------------------|--------|
| Garden area      | 86.20  |

| Location           | Dimensions         |
|--------------------|--------------------|
| Reception & Dining | 8.15 <b>x</b> 3.95 |
| Lobby (1)          | 1.15 <b>x</b> 1.40 |
| G.Toilet           | 2.50×1.65          |
| Kitchen            | 5.10×2.70          |
| Living             | 4.55 × 3.90        |
| Lobby (2)          | 4.10 X 1.15        |
| Laundry            | 1.60 x1.20         |
| Maid               | 2.70×1.50          |
| Maid Toilet        | 1.20×1.00          |
| Lobby (3)          | 1.80 x1.40         |
| Bathroom           | 2.50 X 1.80        |
| M.Bedroom          | $4.70 \times 3.80$ |
| M.Dressing         | 2.45×2.40          |
| M.Bathroom         | 2.45 x 1.70        |
| Bedroom (1)        | 3.80×3.80          |
| Bedroom (2)        | 3.90 × 3.80        |

| Total Gross Area | 178.80 |
|------------------|--------|
| Garden area      | 85.97  |

| Location           | Dimensions         |
|--------------------|--------------------|
| Reception & Dining | 8.15 x3.95         |
| Lobby (1)          | 1.15 <b>x</b> 1.40 |
| G.Toilet           | 2.50 x1.65         |
| Kitchen            | 5.10 x 2.70        |
| Living             | 4.55 × 3.90        |
| Lobby (2)          | 4.10 × 1.15        |
| Laundry            | 1.60 x1.20         |
| Maid               | 2.70×1.50          |
| Maid Toilet        | 1.20×1.00          |
| Lobby (3)          | 1.80 x1.40         |
| Bathroom           | 2.50 × 1.80        |
| M.Bedroom          | $4.70 \times 3.80$ |
| M.Dressing         | 2.45×2.40          |
| M.Bathroom         | 2.45 x 1.70        |
| Bedroom (1)        | 3.80×3.80          |
| Bedroom (2)        | 3.90 × 3.80        |