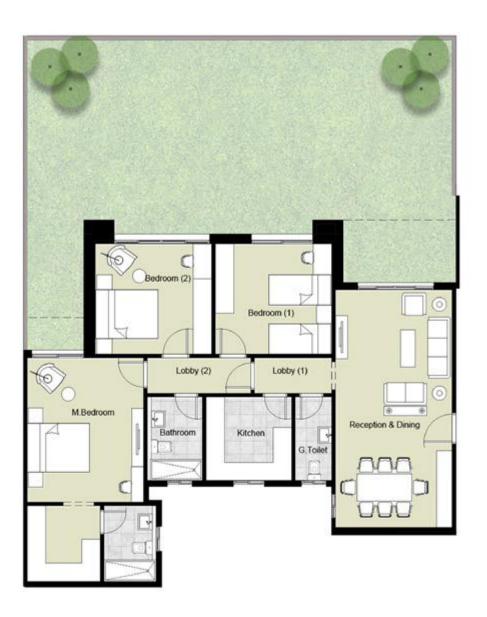

| Total Gross Area | 134.00 |
|------------------|--------|
| Garden area      | 103.73 |

| Location           | Dimensions         |
|--------------------|--------------------|
| Reception & Dining | 7.75 <b>x</b> 3.80 |
| Lobby (1)          | 2.50 X1.15         |
| Bedroom (1)        | 3.80 x 3.60        |
| Lobby (2)          | 3.40×1.15          |
| Bedroom (2)        | 3.90×3.60          |
| M.Bedroom          | 4.70x3.80          |
| M.Dressing         | 2.45 x 2.40        |
| M.Bathroom         | 2.45X1.70          |
| Bathroom           | 2.70x1.80          |
| Kitchen            | $2.80 \times 2.70$ |
| G.Toilet           | 2.70x1.20          |