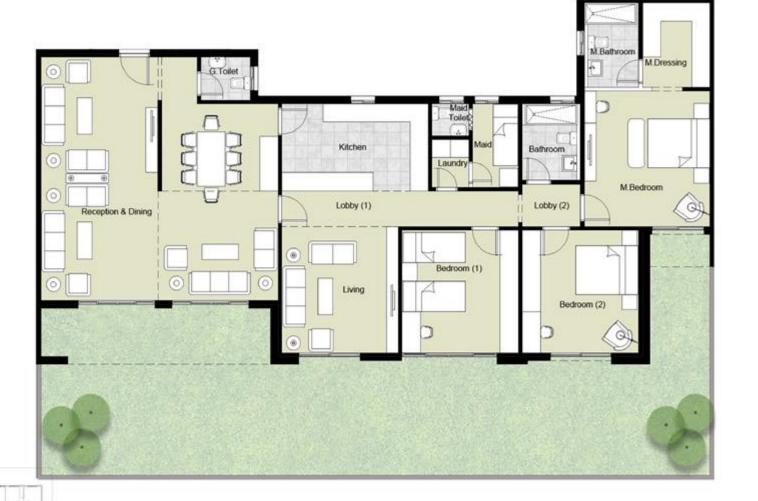

WELCOME

| Total Gross Area | 177.40 |
|------------------|--------|
| Garden area      | 86.20  |

| Location           | Dimensions         |
|--------------------|--------------------|
| Reception & Dining | 8.15 <b>x</b> 3.95 |
| Lobby (1)          | 1.15 <b>x</b> 1.40 |
| G.Toilet           | 2.50×1.65          |
| Kitchen            | 5.10×2.70          |
| Living             | 4.55 × 3.90        |
| Lobby (2)          | 4.10 X 1.15        |
| Laundry            | 1.60 x1.20         |
| Maid               | 2.70×1.50          |
| Maid Toilet        | 1.20×1.00          |
| Lobby (3)          | 1.80 x1.40         |
| Bathroom           | 2.50 X 1.80        |
| M.Bedroom          | $4.70 \times 3.80$ |
| M.Dressing         | 2.45×2.40          |
| M.Bathroom         | 2.45 x 1.70        |
| Bedroom (1)        | 3.80×3.80          |
| Bedroom (2)        | 3.90 × 3.80        |

| Total Gross Area | 178.80 |
|------------------|--------|
| Garden area      | 85.97  |

| Location           | Dimensions         |
|--------------------|--------------------|
| Reception & Dining | 8.15 x3.95         |
| Lobby (1)          | 1.15 <b>x</b> 1.40 |
| G.Toilet           | 2.50 x1.65         |
| Kitchen            | 5.10 x 2.70        |
| Living             | 4.55 × 3.90        |
| Lobby (2)          | 4.10 × 1.15        |
| Laundry            | 1.60 x1.20         |
| Maid               | 2.70×1.50          |
| Maid Toilet        | 1.20×1.00          |
| Lobby (3)          | 1.80 x1.40         |
| Bathroom           | 2.50 × 1.80        |
| M.Bedroom          | $4.70 \times 3.80$ |
| M.Dressing         | 2.45×2.40          |
| M.Bathroom         | 2.45 x 1.70        |
| Bedroom (1)        | 3.80×3.80          |
| Bedroom (2)        | 3.90 × 3.80        |