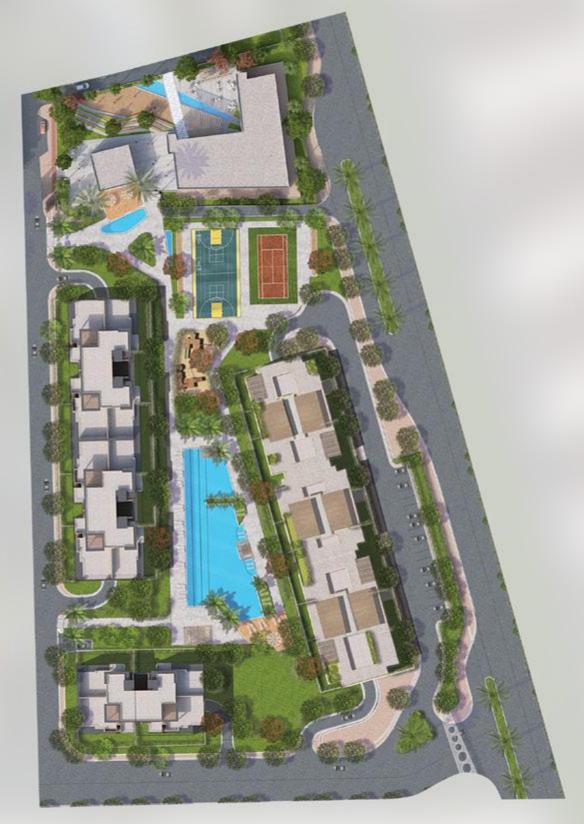

## AZAD Views Phase 1 Mass Plan

The open space concept of this phase promotes the active lifestyle which is especially accentuated due to its proximity to the open sports area and pedestrian car free access, which will include a multitude of sports courts and open fields.

Phase 1 is also strategically located neighboring The Business Lounge which gives the residents an opportunity to make use of all the facilities, areas and services provided in the exquisite building.