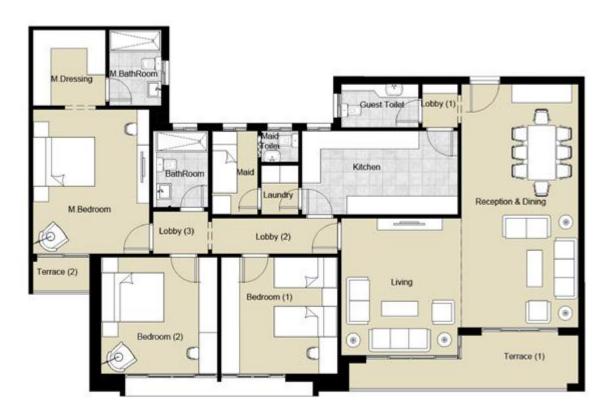

WELCOME

| Total Gross Area | 177.40 |
|------------------|--------|
| Garden area      | 86.20  |

| Location           | Dimensions         |
|--------------------|--------------------|
| Reception & Dining | 8.15 <b>x</b> 3.95 |
| Lobby (1)          | 1.15 <b>x</b> 1.40 |
| G.Toilet           | 2.50×1.65          |
| Kitchen            | 5.10×2.70          |
| Living             | 4.55 × 3.90        |
| Lobby (2)          | 4.10 X 1.15        |
| Laundry            | 1.60 x1.20         |
| Maid               | 2.70×1.50          |
| Maid Toilet        | 1.20×1.00          |
| Lobby (3)          | 1.80 x1.40         |
| Bathroom           | 2.50 X 1.80        |
| M.Bedroom          | $4.70 \times 3.80$ |
| M.Dressing         | 2.45×2.40          |
| M.Bathroom         | 2.45 x 1.70        |
| Bedroom (1)        | 3.80×3.80          |
| Bedroom (2)        | 3.90 × 3.80        |

| Total Gross Area | 178.80 |
|------------------|--------|
| Garden area      | 85.97  |

| Location           | Dimensions         |
|--------------------|--------------------|
| Reception & Dining | 8.15 x3.95         |
| Lobby (1)          | 1.15 <b>x</b> 1.40 |
| G.Toilet           | 2.50 x1.65         |
| Kitchen            | 5.10 x 2.70        |
| Living             | 4.55 × 3.90        |
| Lobby (2)          | 4.10 × 1.15        |
| Laundry            | 1.60 x1.20         |
| Maid               | 2.70×1.50          |
| Maid Toilet        | 1.20×1.00          |
| Lobby (3)          | 1.80 x1.40         |
| Bathroom           | 2.50 × 1.80        |
| M.Bedroom          | $4.70 \times 3.80$ |
| M.Dressing         | 2.45×2.40          |
| M.Bathroom         | 2.45 x 1.70        |
| Bedroom (1)        | 3.80×3.80          |
| Bedroom (2)        | 3.90 × 3.80        |