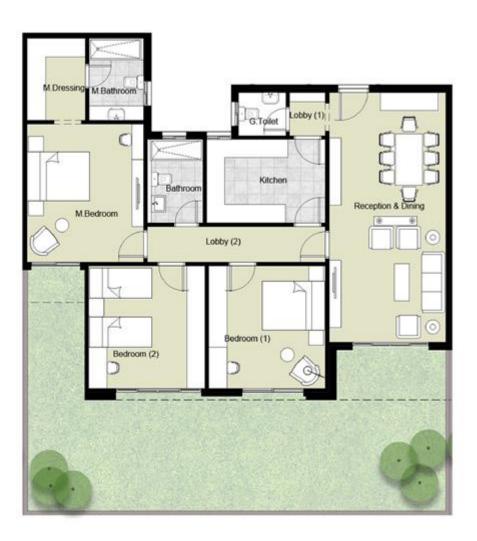

| Total Gross Area | 134.00 |
|------------------|--------|
| Garden area      | 103.73 |

| Location           | Dimensions         |
|--------------------|--------------------|
| Reception & Dining | 7.75 <b>x</b> 3.80 |
| Lobby (1)          | 2.50 X1.15         |
| Bedroom (1)        | 3.80 x 3.60        |
| Lobby (2)          | 3.40×1.15          |
| Bedroom (2)        | 3.90×3.60          |
| M.Bedroom          | 4.70x3.80          |
| M.Dressing         | 2.45 x 2.40        |
| M.Bathroom         | 2.45X1.70          |
| Bathroom           | 2.70x1.80          |
| Kitchen            | $2.80 \times 2.70$ |
| G.Toilet           | 2.70x1.20          |