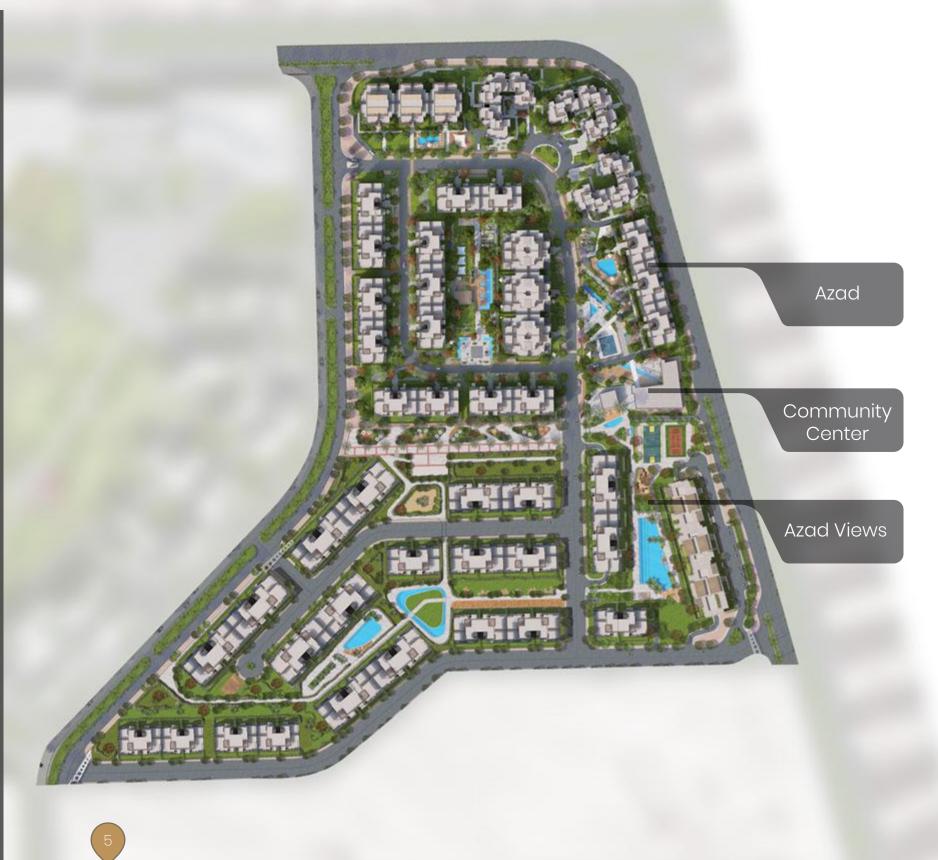

## AZAD Views Phase 1 Mass Plan

The open space concept of this phase promotes the active lifestyle which is especially accentuated due to its proximity to the open sports area and pedestrian car free access, which will include a multitude of sports courts and open fields.

Phase 1 is also strategically located neighboring The Business Lounge which gives the residents an opportunity to make use of all the facilities, areas and services provided in the exquisite building.