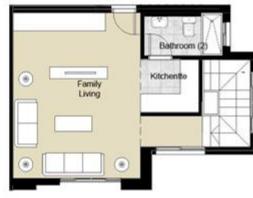

| Total Gross Area | 236.5 |
|------------------|-------|
| Terraces area    | 12.56 |

| Location           | Dimensions         |
|--------------------|--------------------|
| Reception & Dining | 7.95 ×3.80         |
| Lobby (1)          | 1.40 x1.15         |
| Bedroom (1)        | 3.80×3.80          |
| Lobby (2)          | 4.10×1.15          |
| Bedroom (2)        | $3.80 \times 3.80$ |
| M.Bedroom          | 4.70 × 3.80        |
| M.Dressing         | 2.45 x 2.20        |
| M.Bathroom         | 2.45 x 1.90        |
| Bathroom           | 2.50 x1.80         |
| Kitchen            | 5.10 x 2.70        |
| G.Toilet           | 2.50 X 1.40        |
| Maid               | 2.70×1.50          |
| Maid Toilet        | 1.20x1.00          |
| Laundry            | 1.60 x1.20         |
| Living             | 5.00 × 3.90        |
| Lobby (3)          | 1.80 x 1.40        |
| Terrace (1)        | $7.60 \times 1.70$ |
| Terrace (2)        | 2.10 x 0.95        |
| Family Living      | 3.85 × 6.85        |
| Kitchenette        | 1.85 x 1.40        |
| Bathroom (2)       | 1.55 × 2.55        |