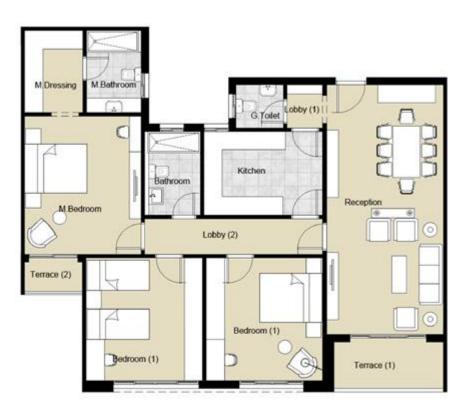

| Total Gross Area | 226.4 |
|------------------|-------|
| Terraces area    | 15.58 |

| Location           | Dimensions         |
|--------------------|--------------------|
| Reception & Dining | 7.95 <b>x</b> 7.75 |
| Lobby (1)          | 7.70 ×1.15         |
| Bedroom (1)        | 4.00 × 3.80        |
| Lobby (2)          | 1.90 x 1.40        |
| Bedroom (2)        | 4.00 × 3.80        |
| M.Bedroom          | 4.40 × 4.10        |
| M.Dressing         | 2.75 X 2.20        |
| M.Bathroom         | 2.75 X 1.80        |
| Bathroom           | 2.50 × 1.75        |
| Kitchen            | 4.80 x 2.85        |
| G.Toilet           | 1.60×1.40          |
| Maid               | 2.70 × 1.50        |
| Maid Toilet        | 1.20 × 1.05        |
| Laundry            | 1.55 x 1.20        |
| Living             | 4.10 x 3.80        |
| Terrace (1)        | 6.00 × 1.70        |
| Terrace (2)        | 2.20 × 0.95        |