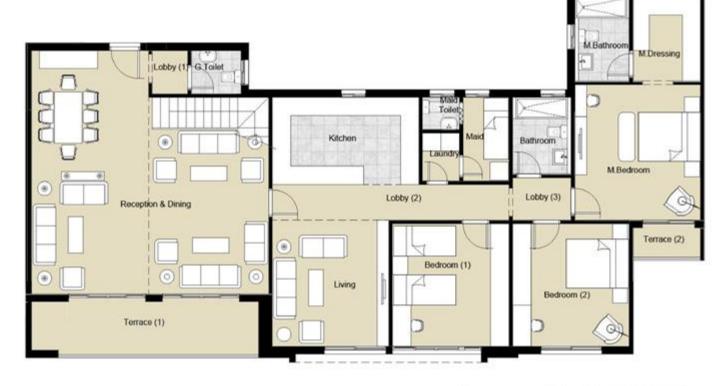

| Total Gross Area<br>Terraces area | 272.8<br>16.00     |
|-----------------------------------|--------------------|
| Location                          | Dimensions         |
| Reception & Dining                | 7.95 × 7.75        |
| Lobby (1)                         | 1.40 x 1.15        |
| Bedroom (1)                       | 4.00 X 3.80        |
| Lobby (2)                         | 7.70 ×1.15         |
| Bedroom (2)                       | 4.00 × 3.80        |
| M.Bedroom                         | 4.40 X 4.10        |
| M.Dressing                        | 2.75×2.20          |
| M.Bathroom                        | 2.75×1.80          |
| Bathroom                          | 2.50 × 1.90        |
| Kitchen                           | $4.80 \times 2.85$ |
| G.Toilet                          | 1.60 X1.40         |
| Maid                              | 2.70×1.50          |
| Maid Toilet                       | 1.20 ×1.05         |
| Laundry                           | 1.55 × 1.20        |
| Living                            | 4.10 × 3.80        |
| Lobby (3)                         | 1.90 X1.40         |
| Terrace                           | 3.90 × 1.70        |
| Family Living                     | 5.35 X 4.15        |
| Kitchenette                       | 1.90 X 1.70        |
| Bathroom (2)                      | 2.55 x 1.40        |
| Terrace (1)                       | 6.00 x 1.70        |
| Terrace (2)                       | 2.20 x 0.95        |