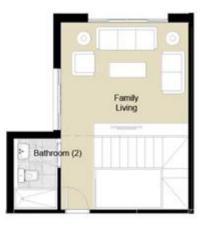

| Total Gross Area | 236.5 |
|------------------|-------|
| Terraces area    | 12.56 |

| Location           | Dimensions         |
|--------------------|--------------------|
| Reception & Dining | 7.95 ×3.80         |
| Lobby (1)          | 1.40 x1.15         |
| Bedroom (1)        | 3.80×3.80          |
| Lobby (2)          | 4.10×1.15          |
| Bedroom (2)        | $3.80 \times 3.80$ |
| M.Bedroom          | 4.70 × 3.80        |
| M.Dressing         | 2.45 x 2.20        |
| M.Bathroom         | 2.45 x 1.90        |
| Bathroom           | 2.50 x1.80         |
| Kitchen            | 5.10 x 2.70        |
| G.Toilet           | 2.50 X 1.40        |
| Maid               | 2.70×1.50          |
| Maid Toilet        | 1.20x1.00          |
| Laundry            | 1.60 x1.20         |
| Living             | 5.00 × 3.90        |
| Lobby (3)          | 1.80 x 1.40        |
| Terrace (1)        | $7.60 \times 1.70$ |
| Terrace (2)        | 2.10 x 0.95        |
| Family Living      | 3.85 × 6.85        |
| Kitchenette        | 1.85 x 1.40        |
| Bathroom (2)       | 1.55 × 2.55        |