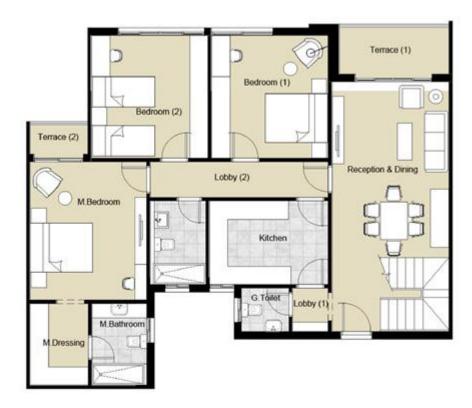

| Total Gross Area | 226.4 |
|------------------|-------|
| Terraces area    | 15.58 |

| Location           | Dimensions         |
|--------------------|--------------------|
| Reception & Dining | 7.95 <b>x</b> 7.75 |
| Lobby (1)          | 7.70 ×1.15         |
| Bedroom (1)        | 4.00 × 3.80        |
| Lobby (2)          | 1.90 x 1.40        |
| Bedroom (2)        | 4.00 × 3.80        |
| M.Bedroom          | 4.40 × 4.10        |
| M.Dressing         | 2.75 X 2.20        |
| M.Bathroom         | 2.75 X 1.80        |
| Bathroom           | 2.50 × 1.75        |
| Kitchen            | 4.80 x 2.85        |
| G.Toilet           | 1.60×1.40          |
| Maid               | 2.70 × 1.50        |
| Maid Toilet        | 1.20 × 1.05        |
| Laundry            | 1.55 x 1.20        |
| Living             | 4.10 x 3.80        |
| Terrace (1)        | 6.00 × 1.70        |
| Terrace (2)        | 2.20 × 0.95        |