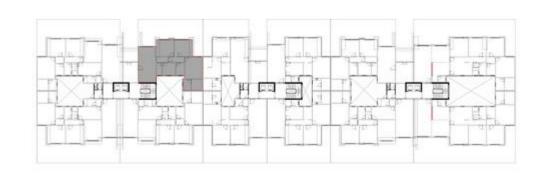

## AZAD Views Phase 1 Mass Plan

The open space concept of this phase promotes the active lifestyle which is especially accentuated due to its proximity to the open sports area and pedestrian car free access, which will include a multitude of sports courts and open fields.

Phase 1 is also strategically located neighboring The Business Lounge which gives the residents an opportunity to make use of all the facilities, areas and services provided in the exquisite building.