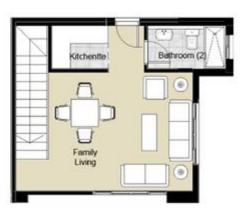

| Total Gross Area | 236.5 |
|------------------|-------|
| Terraces area    | 12.56 |

| Location           | Dimensions         |
|--------------------|--------------------|
| Reception & Dining | 7.95 ×3.80         |
| Lobby (1)          | 1.40 x1.15         |
| Bedroom (1)        | 3.80×3.80          |
| Lobby (2)          | 4.10×1.15          |
| Bedroom (2)        | $3.80 \times 3.80$ |
| M.Bedroom          | 4.70 × 3.80        |
| M.Dressing         | 2.45 x 2.20        |
| M.Bathroom         | 2.45 x 1.90        |
| Bathroom           | 2.50 x1.80         |
| Kitchen            | 5.10 x 2.70        |
| G.Toilet           | 2.50 X 1.40        |
| Maid               | 2.70×1.50          |
| Maid Toilet        | 1.20x1.00          |
| Laundry            | 1.60 x1.20         |
| Living             | 5.00 × 3.90        |
| Lobby (3)          | 1.80 x 1.40        |
| Terrace (1)        | $7.60 \times 1.70$ |
| Terrace (2)        | 2.10 x 0.95        |
| Family Living      | 3.85 × 6.85        |
| Kitchenette        | 1.85 x 1.40        |
| Bathroom (2)       | 1.55 × 2.55        |

29

| Total Gross Area | 232.5 |
|------------------|-------|
| Terraces area    | 12.71 |

| Location           | Dimensions         |
|--------------------|--------------------|
| Reception & Dining | 7.95 ×3.80         |
| Lobby (1)          | 1.40×1.15          |
| Bedroom (1)        | 3.80×3.80          |
| Lobby (2)          | 4.10×1.15          |
| Bedroom (2)        | $3.80 \times 3.80$ |
| M.Bedroom          | 4.70 ×3.80         |
| M.Dressing         | 2.45 x 2.20        |
| M.Bathroom         | 2.45 x 1.90        |
| Bathroom           | 2.50 x1.80         |
| Kitchen            | 5.10 x 2.70        |
| G.Toilet           | 2.50 X 1.40        |
| Maid               | 2.70×1.50          |
| Maid Toilet        | 1.20×1.00          |
| Laundry            | 1.60 X1.20         |
| Living             | 5.00 × 3.90        |
| Lobby (3)          | 1.80 x 1.40        |
| Terrace (1)        | 6.70 x 1.70        |
| Terrace (2)        | 1.85 × 0.95        |
| Family Living      | 5.75×3.85          |
| Kitchenette        | 1.40×1.85          |
| Bathroom (2)       | 2.55 X1.40         |